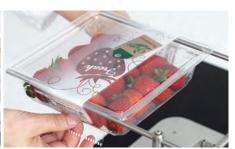

ess Label

#### **■** Specifications

| Model        | CW-D480-HS                                       |
|--------------|--------------------------------------------------|
| Dimensions   | 700 x 750 x 380 mm<br>27.56 x 29.52 x 14.96 inch |
| Weight       | about 29 kg (64 lb)                              |
| Power Supply | AC120 V 60 Hz                                    |
| Power Usage  | Max. 150 W                                       |

 $<sup>{}^{*}\</sup>mathsf{These}$  specifications are subject to change for improvement without prior notice.

### **■** Recommended operating conditions

| Temperature | 0~35 °C (32~95 F) |
|-------------|-------------------|
| Humidity    | 30~85 %RH         |

#### ■ Dimensions (unit: mm)



## ■ Supported Package

#### ■ Supported Label











Please visit our show room.

Clear Wrapping Linerless Label LAB.