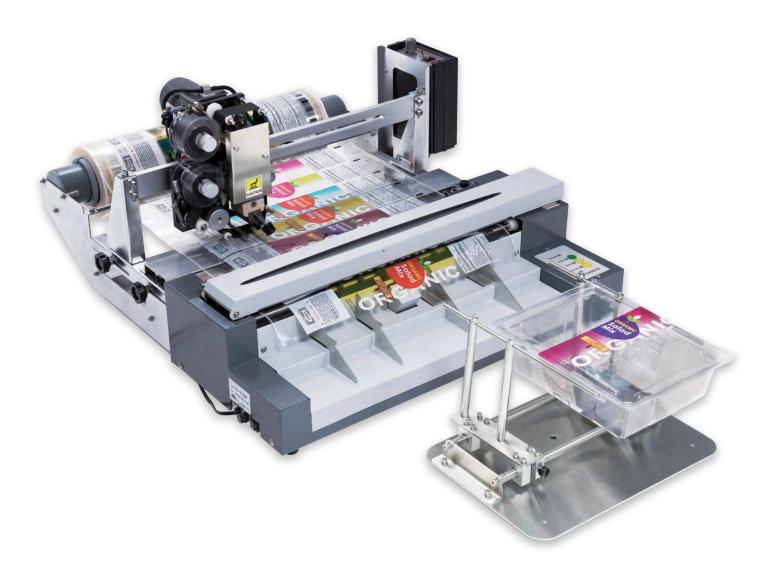

# CW-D480-HS

for Clear Wrapping Linerless Label

- Cut and dispense the Clear Wrapping Linerless Label to apply on products efficiently
- Ideal for ready meals, baked goods, fruits, vegetables and much more
- Support date print function

# **CW-D480-HS**

for Clear Wrapping Linerless Label