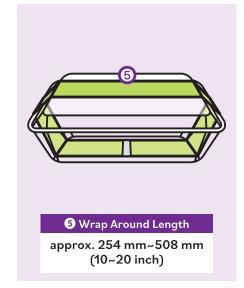

Linerless Label

#### **■** Specifications

| Model        | CW-D480-HS                                       |
|--------------|--------------------------------------------------|
| Dimensions   | 700 x 750 x 380 mm<br>27.56 x 29.52 x 14.96 inch |
| Weight       | about 29 kg (64 lb)                              |
| Power Supply | AC120 V 60 Hz                                    |
| Power Usage  | Max. 150 W                                       |

 $<sup>{}^{*}\</sup>mathsf{These}$  specifications are subject to change for improvement without prior notice.

### **■** Recommended operating conditions

| Temperature | 0~35 °C (32~95 F) |
|-------------|-------------------|
| Humidity    | 30~85 %RH         |

#### ■ Dimensions (unit: mm)



## ■ Supported Package

#### ■ Supported Label











Please visit our show room.

Clear Wrapping Linerless Label LAB.