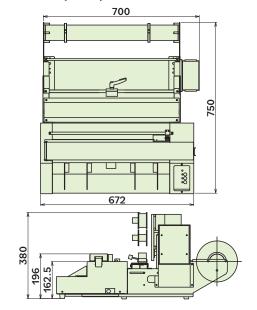

#### **■** Specifications

| Model        | CW-D480-HS                                       |
|--------------|--------------------------------------------------|
| Dimensions   | 700 x 750 x 380 mm<br>27.56 x 29.52 x 14.96 inch |
| Weight       | about 29 kg (64 lb)                              |
| Power Supply | AC120 V 60 Hz                                    |
| Power Usage  | Max. 150 W                                       |

#### ■ Dimensions (unit: mm)